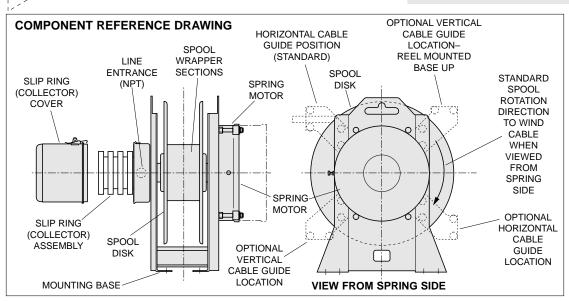

# INSTALLATION and MAINTENANCE INSTRUCTIONS UE18 UNIVERSAL CABLE REEL-DIRECT DRIVE

All units are provided with right hand rotation unless otherwise specified. This means that cable is pulled off spool top left or bottom right (spool rotates clockwise to wind cable) **when viewing spring end of reel.** See diagram on parts page.

#### **INSTALLATION**

- Insure that machinery to be serviced by reel is at position closest to reel.
- Securely mount reel in desired position using 1/2"(M12) bolts. Be sure spool is aligned with cable run.
- Position optional cable guide, if reel is so equipped. See COMPONENT REFERENCE DRAWING.
- Connect free end of cable to junction box on machine or adjust cable stop so that desired length of cable extends from reel.
- 5. Remove cover plate on spring housing to expose shaft and spring hub. (See Figure 1).
- 6. Insert spanner wrench into holes in spring hub (Fig 2). Rotate wrench counterclockwise (for standard rotation). Number of 360° turns should match last digit in model number on serial plate. If model number includes an "R", reel is reverse rotation and wrench must be rotated clockwise. (See "TO DETERMINE ROTATION OF REEL" on parts drawing page.)